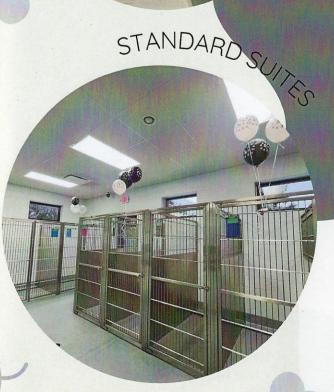

# COMFORTABLE & CLEAN ACCOMMODATIONS

#### CANINE BOARDING

- Standard Suite \$31.75
  - A generously sized standard run located in our general run area
    - Standard day stay-\$16.50
- Canine Condo-\$38.50
  - Large, private space located within our private condo area